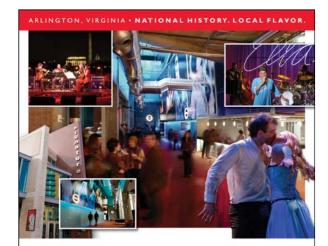

For more information, visit www.stayarlington.com.

With renowned performances at Signature Theatre, Arena Stage, and the Rosslyn Spectrum, Arlington plays a starring role in the capital region arts scene.

Choose from a wide range of exciting arts venues in Arlington! Enjoy your favorite musicals at Signature Theatre, a striking new theater in the heart of Shirlington's shopping and dining district. Take in the Tony Award®-winning productions of Arena Stage in the heart of Crystal Chy. Or, catch a performance at the Rosslin Spectrum Theatre, home to Synetic Theatre, Arlington's own outling-edge theater group that applies the "art of slence" and thrilling choreography to well-known productions. Hold your next meeting or event in Arlington, and get a standing ovation