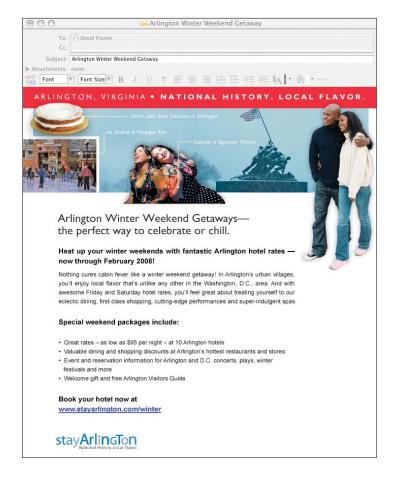

## Arlington Winter Weekend Getaways—the perfect way to celebrate or chill.

Nothing cures cabin fever like a winter weekend getaway! In Arlington's urban villages, you'il enjoy local flavor that's unlike any other in the Washington, D.C., area. And with awesome Friday and Saturday hotel rates, you'il feel great about treating yourself to our edectic dining, first-class shopping, cutting-edge performances and super-indulgent spas. Special weekend packages include great rates and valuable dining and shopping discounts at Arlington's hottest restaurants and stores.