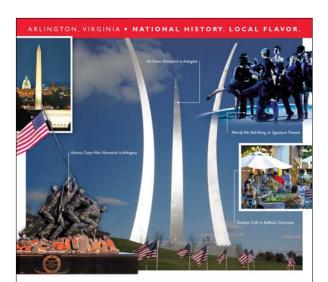

## Check into an Arlington hotel. Check out history, culture, and fun.

When you stay in Arlington, you'll find world-class dining, shopping and nightlife around every corner. We're also home to national historic landmarks like the Marine Corps War Memorial (Iwo Jima) and the U.S. Air Force Memorial. And of course, the best of D.C. is right next-door. Arlington — easy access to incredible experiences.

### Surround yourself with incredible experiences. Stay Arlington.

Home to national historic landmarks like the Marine Corps War Memorial (two Jima) and the U.S. Air Force Memorial. Airington is the place to stay. And of course, the best of D.C. is right next door. Combine this with our unique local culture and find yourself surrounded with increbble experiences.